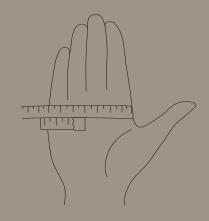

#### How to Measure

You find your size by measuring the circumference of your hand at the widest point, excluding the thumb. Then divide by 2.7 to find your size.